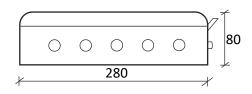

## **Product Dimensions**

Unit: mm

# Specifications

| Work mode               | Inspection                                                                           |
|-------------------------|--------------------------------------------------------------------------------------|
| Display                 | 8-inch touch Color LCD                                                               |
| Alarm mode              | Sound alarm 95 dB@30cm, red LED concentration indicator                              |
| Output Signal           | RS485                                                                                |
| Alarm Record            | Alarm location, time, concentraction                                                 |
| Alarm threshold Setting | K1, K2 alarm value                                                                   |
| Measurement Accuracy    | ±1%                                                                                  |
| Alarm Function          | LED indicator & Buzzer Audible Alarm                                                 |
| Alarm Output            | 6-way public relay output                                                            |
| Power Output            | 24VDC, 1000mA                                                                        |
| Operating Voltage       | 220VAC                                                                               |
| Power Consumption       | Catalytic combustion type ≤3W, electrochemical type ≤1W                              |
| Installation Method     | Fixed installation                                                                   |
| Operating Environment   | Temperature Range: -20°C to +55°C;<br>Humidity Range: 10% to 95% RH (non-condensing) |
| IP Rating               | IP 54                                                                                |
| Weight                  | 3.6kg                                                                                |
| Dimensions              | 400*280*80mm                                                                         |