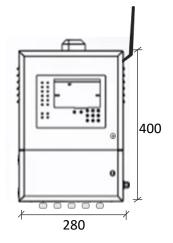

## **Product Dimensions**

Unit: mm

# Specifications

| Work mode               | Inspection                                                                           |
|-------------------------|--------------------------------------------------------------------------------------|
| Display                 | 8-inch touch Color LCD                                                               |
| Alarm mode              | Sound alarm 95 dB@30cm, red LED concentration indicator                              |
| Output Signal           | RS485                                                                                |
| Alarm Record            | Alarm location, time, concentraction                                                 |
| Alarm threshold Setting | K1, K2 alarm value                                                                   |
| Measurement Accuracy    | ±1%                                                                                  |
| Alarm Function          | LED indicator & Buzzer Audible Alarm                                                 |
| Alarm Output            | 6-way public relay output                                                            |
| Power Output            | 24VDC, 1000mA                                                                        |
| Operating Voltage       | 220VAC                                                                               |
| Power Consumption       | Catalytic combustion type ≤3W, electrochemical type ≤1W                              |
| Installation Method     | Fixed installation                                                                   |
| Operating Environment   | Temperature Range: -20°C to +55°C;<br>Humidity Range: 10% to 95% RH (non-condensing) |
| IP Rating               | IP 54                                                                                |
| Weight                  | 3.6kg                                                                                |
| Dimensions              | 400*280*80mm                                                                         |