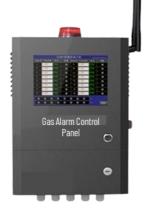

## **Product Description**

The Gas Alarm Controller adopts 8-inch LCD display and dual-CPU architecture design, fully touch operation; Embedded 32-bit ARM architecture processor, equipped with real-time operating system and rich embedded software. It is compatible to different kinds of gas sensors, mainly use for areas that need to measure combustible or toxic gases, which can show the gas concentration directly, and when the gas concentration reaches to the alarm point, the controller will alarm with sound and light. The controller is also with relay output, which can control the exhaust fan and other devices, to realize intelligent and automatic operation.

### **Product Features**

- 8-inch LCD Display, full touch operation, user-friendly
- One physical button on the whole machine, more practical design for end-user
- 6-way passive relay contact output
- 2 RS-485 digital channels, one way to connect with multiple gas detectors, one way to connect with PC if needed
- 8-way passive relay contact output
- Audible & Visual Alarm, one look to see the alarm
- > Simple installation, easy to use