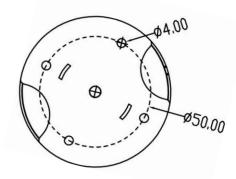

## Product Dimensions

Unit: mm

## Specifications

| Probe               | 3DSQT-60GmmWave probe                 |
|---------------------|---------------------------------------|
| Operating Temp.     | -10 ~ 60°C                            |
| Operating Humidity  | 5% ~ 80% RH (non-condensing)          |
| Response Time       | <1s                                   |
| Power Consumption   | 2.5W                                  |
| Material            | ABS                                   |
| Detection Range     | Maximum 3M*3M (centered installation) |
| Ingress Protection  | IP65                                  |
| Dimension           | Φ65*25mm                              |
| Installation Height | 200-400CM                             |