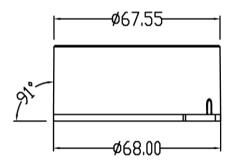

## Product Dimensions

Unit: mm

## Specifications

| Probe               | 3DSQT-60GmmWave probe                 |
|---------------------|---------------------------------------|
| Operating Temp.     | -10 ~ 60°C                            |
| Operating Humidity  | 5% ~ 80% RH (non-condensing)          |
| Response Time       | <1s                                   |
| Power Consumption   | 2.5W                                  |
| Material            | ABS                                   |
| Detection Range     | Maximum 3M*3M (centered installation) |
| Ingress Protection  | IP65                                  |
| Dimension           | Φ65*25mm                              |
| Installation Height | 200-400CM                             |