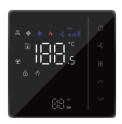

## **Product Description**

BAC-006 series Modern Touch Screen Room

Thermostats are designed to on/off control the fans and valves in air conditioner applications via comparison of the room temperature and setting temp. as reaching the aim of comfort and saving energy.

## **Product Features**

- 1. 86mm hidden box and European 60mm round box is suitable.
- 2. Full white appearance, perfectly integrated into your family.
- ➤ 3. LED matrix light, simple display, energy saving, protect your eyes. 4. Touch buttons to make simple operation.
- 5. The visiable thickenss above the wall is only 12mm.
- 6. Interlock to connect gives you easy installation.
- > 7. Elegant white, steady black, two colors to choose from.
- 0.5°C Acuracy keeps temperature within the level you set.
- > Data memory when power is off.