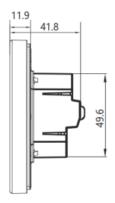

om

Thermostats are designed to on/off control the fans and valves in air conditioner applications via comparison of the room temperature and setting temp. as reaching the aim of comfort and saving energy.



## **Product Features**

- 1. 86mm hidden box and European 60mm round box is suitable.
- 2. Full white appearance, perfectly integrated into your family.
- ➤ 3. LED matrix light, simple display, energy saving, protect your eyes. 4. Touch buttons to make simple operation.
- 5. The visiable thickenss above the wall is only 12mm.
- 6. Interlock to connect gives you easy installation.
- > 7. Elegant white, steady black, two colors to choose from.
- 0.5°C Acuracy keeps temperature within the level you set.
- > Data memory when power is off.



#### **Product Dimensions**

#### Unit: mm









#### **Thermostat Datasheet**



# Specifications

| Power Supply                   | 95 ~ 240 VAC, 50 ~ 60HZ                            |
|--------------------------------|----------------------------------------------------|
| Fan Relay Amps<br>Resistance   | 5A; Inductive: 3A                                  |
| Valve Relay Amps<br>Resistance | 3A; Inductive: 1A                                  |
| Sensor                         | NTC3950, 10K                                       |
| Set Temp. Range                | 5 -35 °C                                           |
| Accuracy                       | ±0.5 °C                                            |
| Display Temp. Range            | 0~45 °C                                            |
| Ambient Temp.                  | Supp