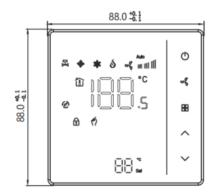

Room

Thermostats are designed to on/off control the fans and valves in air conditioner applications via comparison of the room temperature and setting temp. as reaching the aim of comfort and saving energy.



## **Product Features**

- 1. 86mm hidden box and European 60mm round box is suitable.
- 2. Full white appearance, perfectly integrated into your family.
- ➤ 3. LED matrix light, simple display, energy saving, protect your eyes. 4. Touch buttons to make simple operation.
- 5. The visiable thickenss above the wall is only 12mm.
- 6. Interlock to connect gives you easy installation.
- > 7. Elegant white, steady black, two colors to choose from.
- 0.5°C Acuracy keeps temperature within the level you set.
- > Data memory when power is off.



#### **Product Dimensions**

#### Unit: mm









#### **Thermostat Datasheet**



# Specifications

| Power Supply                   | 95 ~ 240 VAC, 50 ~ 60HZ                            |
|--------------------------------|----------------------------------------------------|
| Fan Relay Amps<br>Resistance   | 5A; Inductive: 3A                                  |
| Valve Relay Amps<br>Resistance | 3A; Inductive: 1A                                  |
| Sensor                         | NTC3950, 10K                                       |
| Set Temp. Range                | 5 -35 °C                                           |
| Accuracy                       | ±0.5 °C                                            |
| Display Temp. Range            | 0~45 °C                                            |
| Ambient Temp.                  | Su