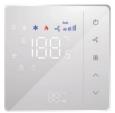

## **Product Description**

BAC-006 series Modern Touch Screen Room

Thermostats are designed to on/off control the fans and valves in air conditioner applications via comparison of the room temperature and setting temp. as reaching the aim of comfort and saving energy.

## **Product Features**

- 1. 86mm hidden box and European 60mm round box is suitable.
- 2. Full white appearance, perfectly integrated into your family.
- ➤ 3. LED matrix light, simple display, energy saving, protect your eyes. 4. Touch buttons to make simple operation.
- 5. The visiable thickenss above the wall is only 12mm.
- 6. Interlock to connect gives you easy installation.
- > 7. Elegant white, steady black, two colors to choose from.
- 0.5°C Acuracy keeps temperature within the level you set.
- > Data memory when power is off.