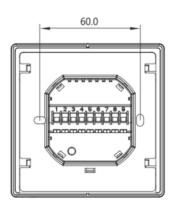

Thermostats are designed to on/off control the fans and valves in air conditioner applications via comparison of the room temperature and setting temp. as reaching the aim of comfort and saving energy.



## **Product Features**

- 1. 86mm hidden box and European 60mm round box is suitable.
- 2. Full white appearance, perfectly integrated into your family.
- ➤ 3. LED matrix light, simple display, energy saving, protect your eyes. 4. Touch buttons to make simple operation.
- 5. The visiable thickenss above the wall is only 12mm.
- 6. Interlock to connect gives you easy installation.
- > 7. Elegant white, steady black, two colors to choose from.
- 0.5°C Acuracy keeps temperature within the level you set.
- > Data memory when power is off.



#### **Product Dimensions**

#### Unit: mm









#### **Thermostat Datasheet**



# Specifications

| Power Supply                   | 95 ~ 240 VAC, 50 ~ 60HZ                            |
|--------------------------------|----------------------------------------------------|
| Fan Relay Amps<br>Resistance   | 5A; Inductive: 3A                                  |
| Valve Relay Amps<br>Resistance | 3A; Inductive: 1A                                  |
| Sensor                         | NTC3950, 10K                                       |
| Set Temp. Range                | 5 -35 °C                                           |
| Accuracy                       | ±0.5 °C                                            |
| Display Temp. Range            | 0~45 °C                                            |
| Ambient Temp.                  | Suppor