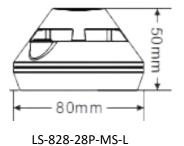

## **Smoke Detector and Alarm Datasheet**

LS-828-28P-MS-L

LS-828-29P-MS-L

# Specifications

| Power Supply         | 1*3V CR17335 lithium battery |
|----------------------|------------------------------|
| Operating Temp.      | -10 ~ 50°C                   |
| Operating Humidity   | < 95% RH (non-condensing)    |
| Sound Pressure Level | 80dB (3m directly ahead)     |
| Working band         | 433 ~ 450MHZ                 |
| Material             | ABS                          |
| Output Form          | Audio and Visual Alarm       |
| Dimension            | Ф80*53mm                     |
| Installation         | Wall Mounting                |