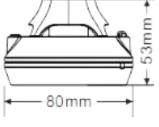

## **Product Dimensions**

LS-828-27P-MS-L

LS-828-29P-MS-L

# Specifications

| Power Supply         | 1*3V CR17335 lithium battery |
|----------------------|------------------------------|
| Operating Temp.      | -10 ~ 50°C                   |
| Operating Humidity   | < 95% RH (non-condensing)    |
| Sound Pressure Level | 80dB (3m directly ahead)     |
| Working band         | 433 ~ 450MHZ                 |
| Material             | ABS                          |
| Output Form          | Audio and Visual Alarm       |
| Dimension            | Ф80*53mm                     |
| Installation         | Wall Mounting                |