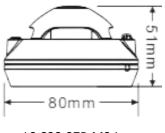

## **Product Dimensions**

LS-828-27P-MS-L

LS-828-29P-MS-L

# Specifications

| Power Supply         | 1*3V CR17335 lithium battery |
|----------------------|------------------------------|
| Operating Temp.      | -10 ~ 50°C                   |
| Operating Humidity   | < 95% RH (non-condensing)    |
| Sound Pressure Level | 80dB (3m directly ahead)     |
| Working band         | 433 ~ 450MHZ                 |
| Material             | ABS                          |
| Output Form          | Audio and Visual Alarm       |
| Dimension            | Ф80*53mm                     |
| Installation         | Wall Mounting                |