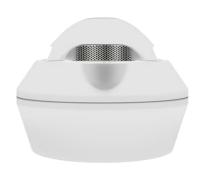

## **Product Description**

Standalone photoelectric smoke fire detection alarm for detecting smoke concentration and transmitting alarm by LoRaWAN technology.

With low power consumption technology, it can work up to 5 years with 3V CR17335 lithium battery.

#### **Product Features**

- Advanced 360° smoke inlet design can sensitively detect smoke particles generated by fire
- Ultra-wide-distance transmission without wiring
- Environmentally friendly, flame-retardant and durable
- Bulit-in one 3V CR17335 lithium replaceable battery
- Low power consumption supports battery life of up to 5 years
- 24-hour real-time monitoring
- Low power alarm
- Compliant with standard LoRaWAN gateways and network servers
- Quick and easy to deploy