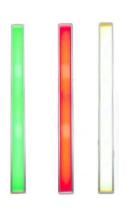

#### **Product Description**

LED indicators seamlessly synchronize with smart door locks. When cubicle is occupied, a red light illuminates, delivering a distinct signal of occupancy. It supports LoRa connectivity to minimize the renewal cost.

#### **Product Features**

- Wireless connectivity
- Fire resistant materials
- High-temperature and low-temperature resistance
- Support customizable dimensions
- Provide various lighting specifications, such as red, blue, warm white, and green to suit their preferences.
- Low consumption power, 12V DC.