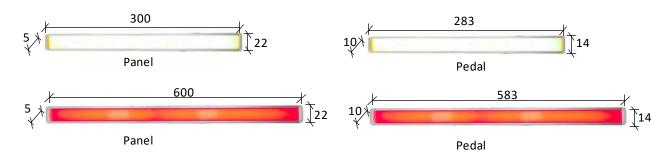

#### **LED Indicator Datasheet**





#### **Product Description**

LED indicators seamlessly synchronize with smart door locks. When cubicle is occupied, a red light illuminates, delivering a distinct signal of occupancy. It supports LoRa connectivity to minimize the renewal cost.



#### **Product Features**

- Wireless connectivity
- Fire resistant materials
- High-temperature and low-temperature resistance
- Support customizable dimensions
- Provide various lighting specifications, such as red, blue, warm white, and green to suit their preferences.
- Low consumption power, 12V DC.



## **Product Dimensions**

#### Unit: mm





## **LED Indicator Datasheet**



# **Specifications**

| Operating Temp.    | -40 ~ 85°C                    |
|--------------------|-------------------------------|
| Operating Humidity | 10% ~ 90% RH (non-condensing) |
| Response Time      | < 0.5S                        |
| Power Supply       | 12V DC, 1.5W                  |
| Material           | Frosted Acrylic               |
| Ingress Protection | IP65                          |
| Appearance         | White                         |
| Installation       | Door type installation        |



Email: iot@neuroncloud.ai

Website: <a href="https://iot.neuroncloud.ai">https://iot.neuroncloud.ai</a>

Address: Rm 335-337, Core Building 1E, Hong Kong Science Technology Park, Hong Kong