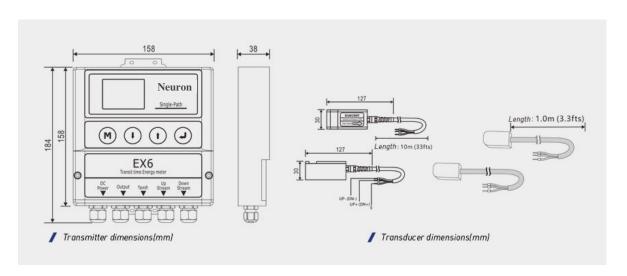

#### **EX6 Clamp-on Energy Meter Datasheet**



## **Product Description**



EX6 clamp-on energy meter is an energy meter that can realize two-way independent measurement of heat and cold. It is aimed at heating projects, central air-conditioning, thermal power plants and other environments that need to measure heating/cooling energy and flow at the same time.



#### **Product Features**

- > Real-time measurement
- High reliability of the overall measurement, with independent flow measurement and temperature measurement circuits.
- OLED display, easy to tell even in the low-light environment
- All pipe materials well supported: stainless steel pipe, carbon steel pipe, copper pipe, plastic pipe (PVC, PVDF, PPR, PPH, HDPE, etc.).



### **Product Dimensions**





### **EX6 Clamp-on Energy Meter Datasheet**



# Specifications

| Flow Range               | 0.1 m/s – 5.0 m/s, ± 1.0%                                                                                                        |
|--------------------------|----------------------------------------------------------------------------------------------------------------------------------|
| Pipe size                | Φ20/φ25/φ32/φ40/φ50/φ63/φ75/φ90                                                                                                  |
| Data storage             | Daily, monthly, and yearly                                                                                                       |
| Analog output            | 4-20mA,Maximum load: $600Ω$