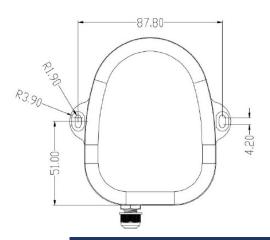

## Product Dimensions

Unit: mm

# Specifications

| Power Supply        | 1*4000mAh ER18505 battery                            |
|---------------------|------------------------------------------------------|
| Operating Temp.     | -10 ~ 60°C                                           |
| Operating Humidity  | < 85% RH (non-condensing)                            |
| Storage Environment | Temp.:-30 ~ 50°C, Humidity: < 85%RH (non-condensing) |
| Cable Length        | 1m (Customizable)                                    |
| Material            | ABS                                                  |
| Ingress Protection  | IP67                                                 |
| Dimension           | 116*98.2*34mm                                        |
| Installation        | Wall Mounting, Rail Mounting                         |