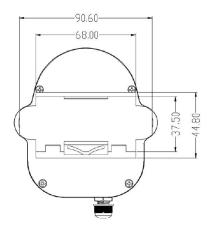

## Product Dimensions

Unit: mm

# Specifications

| Power Supply        | 1*4000mAh ER18505 battery                            |
|---------------------|------------------------------------------------------|
| Operating Temp.     | -10 ~ 60°C                                           |
| Operating Humidity  | < 85% RH (non-condensing)                            |
| Storage Environment | Temp.:-30 ~ 50°C, Humidity: < 85%RH (non-condensing) |
| Cable Length        | 1m (Customizable)                                    |
| Material            | ABS                                                  |
| Ingress Protection  | IP67                                                 |
| Dimension           | 116*98.2*34mm                                        |
| Installation        | Wall Mounting, Rail Mounting                         |