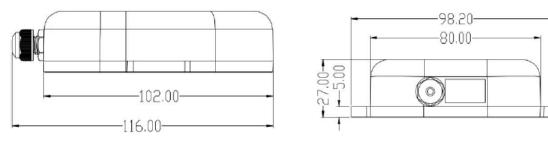

## Product Dimensions

Unit: mm

# Specifications

| Power Supply        | 1*4000mAh ER18505 battery                            |
|---------------------|------------------------------------------------------|
| Operating Temp.     | -10 ~ 60°C                                           |
| Operating Humidity  | < 85% RH (non-condensing)                            |
| Storage Environment | Temp.:-30 ~ 50°C, Humidity: < 85%RH (non-condensing) |
| Cable Length        | 1m (Customizable)                                    |
| Material            | ABS                                                  |
| Ingress Protection  | IP67                                                 |
| Dimension           | 116*98.2*34mm                                        |
| Installation        | Wall Mounting, Rail Mounting                         |