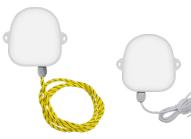

#### Water Leak Detector Datasheet

**Rope Type** 

L

Point Type

Product Description

A contact spot leakage detection sensor for detecting presence of water (or other liquids) and transmitting alarm by LoRaWAN technology. With low power consumption technology, it can work up to 5 years with 4000mAh battery.